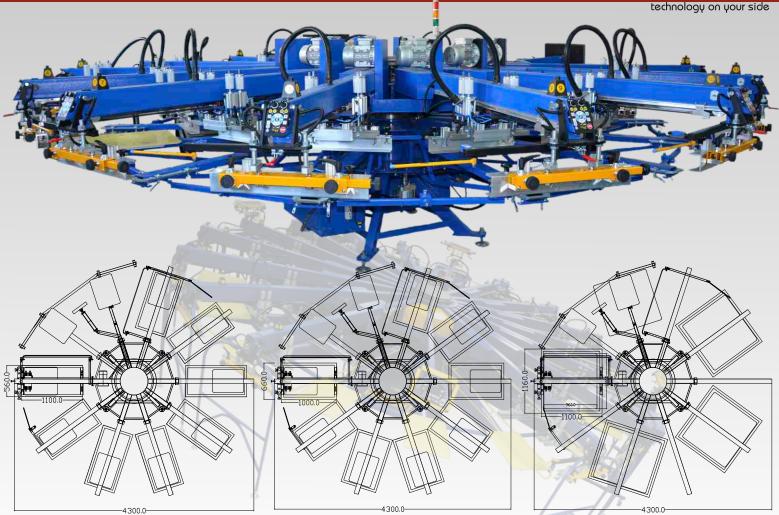

## SPECTRUM-SLE

SPECTRUM-SLE is developed version of SPECTRUM-SL model. It has longer print area that increase print possibilities. The outside diamiter stays the same keeping space requirements reasonable.

Spectrum-SLE with its max number of colors and print area covers most printing demands . Image are 50 x 60 cm (20 x 24") or even 50 x 70 cm (20 x 28") depending on model, while number of colors from 6 to 12. In basic version we find servo indexer rotation system, AC driven heads, servo lifting.

#### Warranty and service

- 2 year warranty
- service agreement on special conditions

**ECTRUM-SL 14/12** 

SPECTRUM-SL 12/10

| SPECIFICATION            | SPECTRUM-SLE 8/6             | SPECTRUM-SLE 10/8                                                           | SPECTRUM-SLE 12/10                                                          | SPECTRUM-SLE 14/12                                                        |
|--------------------------|------------------------------|-----------------------------------------------------------------------------|-----------------------------------------------------------------------------|---------------------------------------------------------------------------|
| Stations / colors        | 8 / 6                        | 10 / 8                                                                      | 12 / 10                                                                     | 14 / 12                                                                   |
| Air pressure requirement | 6.9 bar 250 l/min            | 6.9 bar 350 l/min                                                           | 6.9 bar 450 l/min                                                           | 6.9 bar 500 l/min                                                         |
| Electrical requirements  | 400V, 3PH, 6 kW, 32ACEE-plug | 400V, 3PH, 7 kW, 32ACEE-plug                                                | 400V, 3PH, 8 kW, 32ACEE-plug                                                | 400V, 3PH, 9 kW, 32ACEE-plug                                              |
|                          |                              |                                                                             |                                                                             |                                                                           |
| Machine's diameter       | 451 cm                       | 430 cm                                                                      | 488 cm                                                                      | 509 cm                                                                    |
| Max image area           | 55 x 75 cm (22 x 30")        | 50 x 60 cm (20 x 24")<br>40 x 70 cm (16 x 28")<br>100 x 70 cm (40 x 28")    | 50 x 70 cm (20 x 28")<br>34 x 90 cm (13 x 35")<br>100 x 90 cm (13 x 35")    | 50 x 60 cm (20 x 24")<br>32 x 90 cm (12 x 35")<br>90 x 90 cm (35 x 35")   |
| Max screen size          | 71 x 115 cm (28 x 45")       | 46 x 100 cm (18 x 40")<br>56 x 110 cm (22 x 43")<br>116 x 110 cm (45 x 43") | 66 x 103 cm (26 x 41")<br>52 x 129 cm (22 x 48")<br>114 x 129 cm (20 x 50") | 66 x 92 cm (26 x 36")<br>48 x 130 cm (19 x 51")<br>98 x 130 cm (40 x 51") |
| Shipping weight          | 1550 kg                      | 1790 kg                                                                     | 2050 kg                                                                     | 2450 kg                                                                   |
| Standard pallet size     | 41 x 56 cm (16 x 22")        | 41 x 56 cm (16 x 22")                                                       | 41 x 56 cm (16 x 22")                                                       | 41 x 56 cm (16 x 22")                                                     |