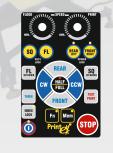

Spectrum-SLE is fast reliable and stable machine. Each head is equipped with key pad control panel with access to all machine motions and head features

In front-rear screen clamping version we find 4 axis precise micro alignment, swivel front head design providing great screen and flash unit access. Flash unit is automatically recognized my machine 's software.

#### **Print head**

- Keypad panel with all head functions and machine motion functions access
- AC driven carriage travel with frequency converter for speed and torque control
- Pneumatic screen locks and squeegees locks, self locking after START
- Squeegee double dust sealed cylinders
- longest standard carriage travel rail (length depending on machine size)
- both sides print length adjustment, carriage hand manipulation fault proof
- Constant print area rule allows to move along characteristic with print length and width
- Advanced programming functions
  - SEQUENCE PRINTING
    - MULTIPRINT FLASHING
  - FLASH INDEX

#### Screen Locks

pneumatic screen locks controlled from key pad, additional manual clamps for pressure