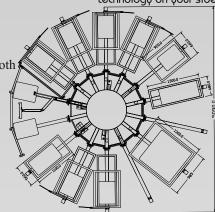

## SPECTRUM-SLE

SPECTRUM-SLE is developed version of SPECTRUM-SL model. It has longer print area that increase print possibilities. The outside diamiter stays the same keeping space requirements reasonable.

Spectrum-SLE with its max number of colors and print area covers most printing demands . Image are 50 x 60 cm (20 x 24") or even 50 x 70 cm (20 x 28") depending on model, while number of colors from 6 to 12. In basic version we find servo indexer rotation system, AC driven heads, servo lifting.

#### Warranty and service

- 2 year warranty
- service agreement on special conditions

**ECTRUM-SL 14/12** 

SPECTRUM-SL 12/10

| SPECIFICATION            | SPECTRUM-SLE 8/6             | SPECTRUM-SLE 10/8                                                           | SPECTRUM-SLE 12/10                                                          | SPECTRUM-SLE 14/12                                                        |
|--------------------------|------------------------------|-----------------------------------------------------------------------------|-----------------------------------------------------------------------------|---------------------------------------------------------------------------|
| Stations / colors        | 8 / 6                        | 10 / 8                                                                      | 12 / 10                                                                     | 14 / 12                                                                   |
| Air pressure requirement | 6.9 bar 250 l/min            | 6.9 bar 350 l/min                                                           | 6.9 bar 450 l/min                                                           | 6.9 bar 500 l/min                                                         |
| Electrical requirements  | 400V, 3PH, 6 kW, 32ACEE-plug | 400V, 3PH, 7 kW, 32ACEE-plug                                                | 400V, 3PH, 8 kW, 32ACEE-plug                                                | 400V, 3PH, 9 kW, 32ACEE-plug                                              |
|                          |                              |                                                                             |                                                                             |                                                                           |
| Machine's diameter       | 451 cm                       | 430 cm                                                                      | 488 cm                                                                      | 509 cm                                                                    |
| Max image area           | 55 x 75 cm (22 x 30")        | 50 x 60 cm (20 x 24")<br>40 x 70 cm (16 x 28")<br>100 x 70 cm (40 x 28")    | 50 x 70 cm (20 x 28")<br>34 x 90 cm (13 x 35")<br>100 x 90 cm (13 x 35")    | 50 x 60 cm (20 x 24")<br>32 x 90 cm (12 x 35")<br>90 x 90 cm (35 x 35")   |
| Max screen size          | 71 x 115 cm (28 x 45")       | 46 x 100 cm (18 x 40")<br>56 x 110 cm (22 x 43")<br>116 x 110 cm (45 x 43") | 66 x 103 cm (26 x 41")<br>52 x 129 cm (22 x 48")<br>114 x 129 cm (20 x 50") | 66 x 92 cm (26 x 36")<br>48 x 130 cm (19 x 51")<br>98 x 130 cm (40 x 51") |
| Shipping weight          | 1550 kg                      | 1790 kg                                                                     | 2050 kg                                                                     | 2450 kg                                                                   |
| Standard pallet size     | 41 x 56 cm (16 x 22")        | 41 x 56 cm (16 x 22")                                                       | 41 x 56 cm (16 x 22")                                                       | 41 x 56 cm (16 x 22")                                                     |