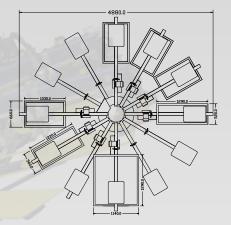

## SPECTRUM-SLE

SPECTRUM-SLE is developed version of SPECTRUM-SL model. It has longer print area that increase print possibilities. The outside diamiter stays the same keeping space requirements reasonable.

Spectrum-SLE with its max number of colors and print area covers most printing demands . Image are 50 x 60 cm (20 x 24") or even 50 x 70 cm (20 x 28") depending on model, while number of colors from 6 to 12. In basic version we find servo indexer rotation system, AC driven heads, servo lifting.

#### Warranty and service

- 2 year warranty
- service agreement on special conditions

**ECTRUM-SL 14/12** 

SPECTRUM-SL 12/10

| SPECIFICATION            | SPECTRUM-SLE 8/6             | SPECTRUM-SLE 10/8                                                           | SPECTRUM-SLE 12/10                                                          | SPECTRUM-SLE 14/12                                                        |
|--------------------------|------------------------------|-----------------------------------------------------------------------------|-----------------------------------------------------------------------------|---------------------------------------------------------------------------|
| Stations / colors        | 8 / 6                        | 10 / 8                                                                      | 12 / 10                                                                     | 14 / 12                                                                   |
| Air pressure requirement | 6.9 bar 250 l/min            | 6.9 bar 350 l/min                                                           | 6.9 bar 450 l/min                                                           | 6.9 bar 500 l/min                                                         |
| Electrical requirements  | 400V, 3PH, 6 kW, 32ACEE-plug | 400V, 3PH, 7 kW, 32ACEE-plug                                                | 400V, 3PH, 8 kW, 32ACEE-plug                                                | 400V, 3PH, 9 kW, 32ACEE-plug                                              |
|                          |                              |                                                                             |                                                                             |                                                                           |
| Machine's diameter       | 451 cm                       | 430 cm                                                                      | 488 cm                                                                      | 509 cm                                                                    |
| Max image area           | 55 x 75 cm (22 x 30")        | 50 x 60 cm (20 x 24")<br>40 x 70 cm (16 x 28")<br>100 x 70 cm (40 x 28")    | 50 x 70 cm (20 x 28")<br>34 x 90 cm (13 x 35")<br>100 x 90 cm (13 x 35")    | 50 x 60 cm (20 x 24")<br>32 x 90 cm (12 x 35")<br>90 x 90 cm (35 x 35")   |
| Max screen size          | 71 x 115 cm (28 x 45")       | 46 x 100 cm (18 x 40")<br>56 x 110 cm (22 x 43")<br>116 x 110 cm (45 x 43") | 66 x 103 cm (26 x 41")<br>52 x 129 cm (22 x 48")<br>114 x 129 cm (20 x 50") | 66 x 92 cm (26 x 36")<br>48 x 130 cm (19 x 51")<br>98 x 130 cm (40 x 51") |
| Shipping weight          | 1550 kg                      | 1790 kg                                                                     | 2050 kg                                                                     | 2450 kg                                                                   |
| Standard pallet size     | 41 x 56 cm (16 x 22")        | 41 x 56 cm (16 x 22")                                                       | 41 x 56 cm (16 x 22")                                                       | 41 x 56 cm (16 x 22")                                                     |